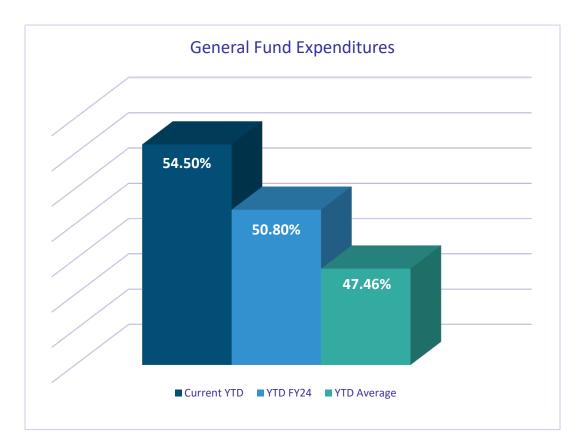

### Expenditures

Expenditures through December 2024 were **\$34.3M** or **29.7%** of the budget, as compared to 50.8% of actual expenditures through December 2023.

•As noted above, comparison excluding school are comparable to historical at **54.5%** 

### for the Period Ended December 31, 2024

Of note, current year measurable is missing three periods of School revenues. Graph excludes School for more accurate comparison.

\*Graph reflects current YTD with comparison to prior YTD and YTD average of prior 3 years percentage.