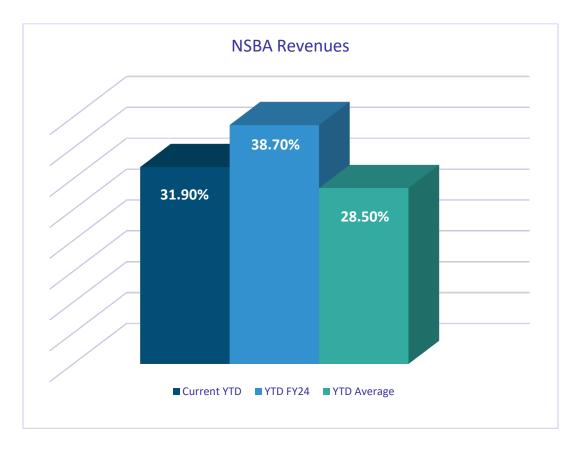

### for the Period Ended December 31, 2024

Of note, current year measurable is missing three periods of School revenues. Graph excludes School for more accurate comparison.

\*Graph reflects current YTD with comparison to prior YTD and YTD average of prior 3 years percentage.