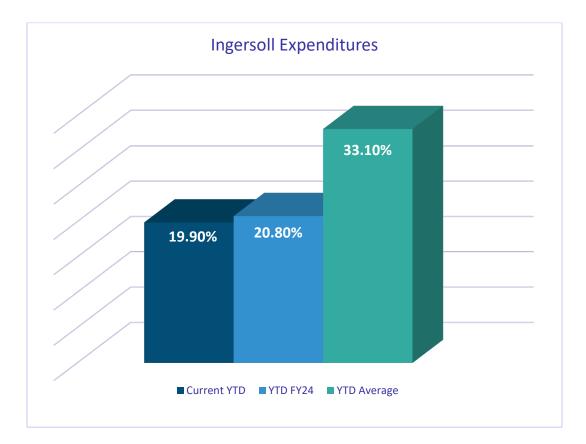

### Expenditures

Expenditures through December 2024 were **\$34.3M** or **29.7%** of the budget, as compared to 50.8% of actual expenditures through December 2023.

•As noted above, comparison excluding school are comparable to historical at **54.5%** 

### for the Period Ended December 31, 2024

Of note, current year measurable is missing three periods of School revenues. Graph excludes School for more accurate comparison.

\*Graph reflects current YTD with comparison to prior YTD and YTD average of prior 3 years percentage.