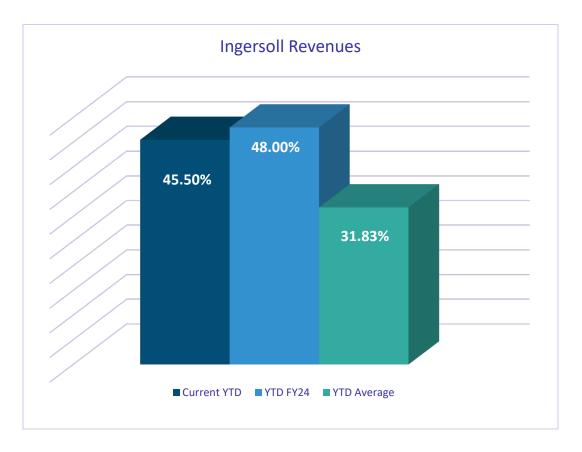

### <u>Revenues</u>

Total revenues collected through December 2024 were **\$50.99M** or **40.6%** of budgeted general fund revenue, as compared to 56.7% of actual revenues through December 2023.

•We met with school representatives in December to set a timeline for imports moving forward. Without inclusion of their figures, revenues are closer to historical at **50.2%** 

### for the Period Ended December 31, 2024

Of note, current year measurable is missing three periods of School revenues. Graph excludes School for more accurate comparison.

\*Graph reflects current YTD with comparison to prior YTD and YTD average of prior 3 years percentage.