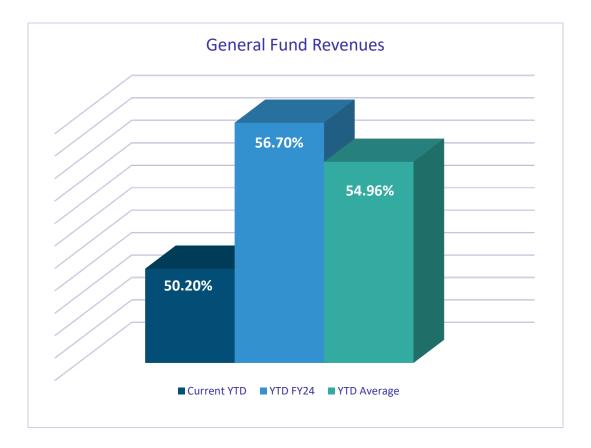

### <u>Revenues</u>

Total revenues collected through December 2024 were **\$50.99M** or **40.6%** of budgeted general fund revenue, as compared to 56.7% of actual revenues through December 2023.

•We met with school representatives in December to set a timeline for imports moving forward. Without inclusion of their figures, revenues are closer to historical at **50.2%** 

### for the Period Ended December 31, 2024

Of note, current year measurable is missing three periods of School revenues. Graph excludes School for more accurate comparison.

\*Graph reflects current YTD with comparison to prior YTD and YTD average of prior 3 years percentage.