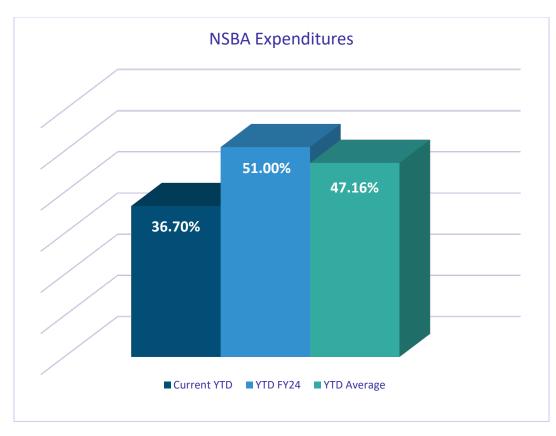

### for the Period Ended December 31, 2024

Of note, current year measurable is missing three periods of School revenues. Graph excludes School for more accurate comparison.

\*Graph reflects current YTD with comparison to prior YTD and YTD average of prior 3 years percentage.